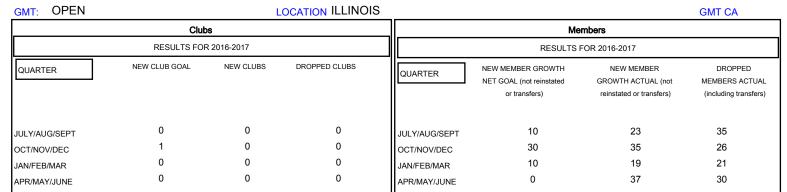

## MONTHLY MEMBERSHIP PROGRESS REPORT

District 1 F

Results as of: 6/30/2017

| DROPPED CLUBS: 0  DROPPED MEMBERS |          | 29 CLUBS OF 36 ADDED 1 OR MORE<br>NEW MEMBERS | GENDER DISTE  MALE  FEMALE        | 784 (71.53%)<br>312 (28.47%) |     |
|-----------------------------------|----------|-----------------------------------------------|-----------------------------------|------------------------------|-----|
| DECEASED                          | 8        | CLICK HERE FOR CUMULATIVE MEMBERSHIP DATA     | TOTAL FAMILY UNIT MEMBERS         |                              | 189 |
| CLUB CANCELLED OTHER              | 0<br>104 |                                               | FAMILY MEMBERS PAYING HALF 9 DUES |                              | 98  |
| TOTAL                             | 112      |                                               |                                   |                              |     |