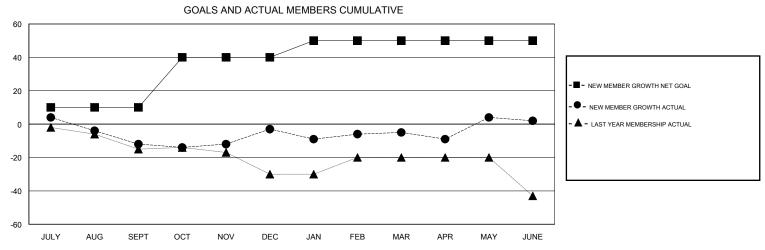

## MONTHLY MEMBERSHIP PROGRESS REPORT

District 1 F

Results as of: 6/30/2017

| DROPPED CLUBS: 0  DROPPED MEMBERS |          | 29 CLUBS OF 36 ADDED 1 OR MORE<br>NEW MEMBERS | GENDER DISTE  MALE  FEMALE        | 784 (71.53%)<br>312 (28.47%) |     |
|-----------------------------------|----------|-----------------------------------------------|-----------------------------------|------------------------------|-----|
| DECEASED                          | 8        | CLICK HERE FOR CUMULATIVE MEMBERSHIP DATA     | TOTAL FAMILY UNIT MEMBERS         |                              | 189 |
| CLUB CANCELLED OTHER              | 0<br>104 |                                               | FAMILY MEMBERS PAYING HALF 9 DUES |                              | 98  |
| TOTAL                             | 112      |                                               |                                   |                              |     |